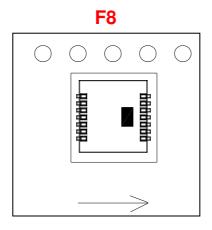

### **Component Orientation in Tape Cavity**

<sup>•</sup> China Tel: +86.21.2407.1588

<sup>•</sup> India Tel: +91.80.43537383

<sup>•</sup> India Tel: +91.80.43537383

<sup>•</sup> India Tel: +91.80.43537383