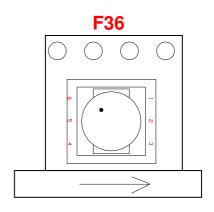

### **Component Orientation in Tape Cavity**

<sup>•</sup> China Tel: +86.21.2407.1588

<sup>•</sup> India Tel: +91.80.43537383

<sup>•</sup> India Tel: +91.80.43537383

<sup>•</sup> India Tel: +91.80.43537383