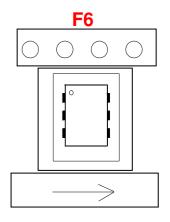

### **Component Orientation in Tape Cavity**

<sup>•</sup> China Tel: +86.21.2407.1588

<sup>•</sup> India Tel: +91.80.43537383

<sup>•</sup> India Tel: +91.80.43537383

<sup>•</sup> India Tel: +91.80.43537383