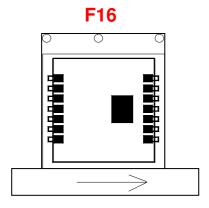

### **Component Orientation in Tape Cavity**

<sup>•</sup> China Tel: +86.21.2407.1588

<sup>•</sup> India Tel: +91.80.43537383

<sup>•</sup> India Tel: +91.80.43537383

<sup>•</sup> India Tel: +91.80.43537383