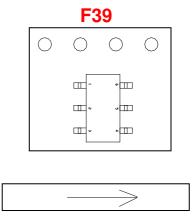

### **Component Orientation in Tape Cavity**

<sup>•</sup> China Tel: +86.21.2407.1588

<sup>•</sup> India Tel: +91.80.43537383

<sup>•</sup> India Tel: +91.80.43537383

<sup>•</sup> India Tel: +91.80.43537383