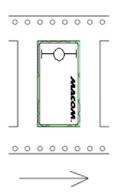

### **Component Orientation in Tape Cavity**

<sup>•</sup> China Tel: +86.21.2407.1588

<sup>•</sup> India Tel: +91.80.43537383

<sup>•</sup> India Tel: +91.80.43537383

<sup>•</sup> India Tel: +91.80.43537383