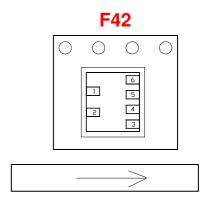

### **Component Orientation in Tape Cavity**

<sup>•</sup> China Tel: +86.21.2407.1588

<sup>•</sup> India Tel: +91.80.43537383

<sup>•</sup> India Tel: +91.80.43537383

<sup>•</sup> India Tel: +91.80.43537383