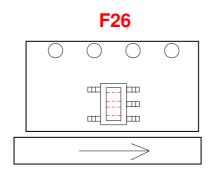

### **Component Orientation in Tape Cavity**

<sup>•</sup> China Tel: +86.21.2407.1588

<sup>•</sup> India Tel: +91.80.43537383

<sup>•</sup> India Tel: +91.80.43537383

<sup>•</sup> India Tel: +91.80.43537383