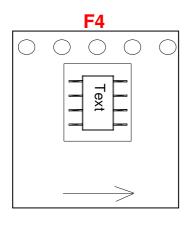

### **Component Orientation in Tape Cavity**

<sup>•</sup> China Tel: +86.21.2407.1588

<sup>•</sup> India Tel: +91.80.43537383

<sup>•</sup> India Tel: +91.80.43537383

<sup>•</sup> India Tel: +91.80.43537383