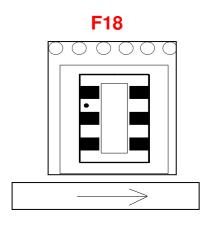

### **Component Orientation in Tape Cavity**

<sup>•</sup> China Tel: +86.21.2407.1588

<sup>•</sup> India Tel: +91.80.43537383

<sup>•</sup> India Tel: +91.80.43537383

<sup>•</sup> India Tel: +91.80.43537383