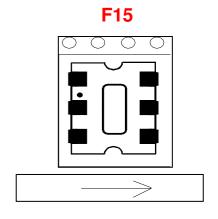

### **Component Orientation in Tape Cavity**

<sup>•</sup> China Tel: +86.21.2407.1588

<sup>•</sup> India Tel: +91.80.43537383

<sup>•</sup> India Tel: +91.80.43537383

<sup>•</sup> India Tel: +91.80.43537383