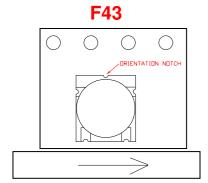

### **Component Orientation in Tape Cavity**

<sup>•</sup> China Tel: +86.21.2407.1588

<sup>•</sup> India Tel: +91.80.43537383

<sup>•</sup> India Tel: +91.80.43537383

<sup>•</sup> India Tel: +91.80.43537383