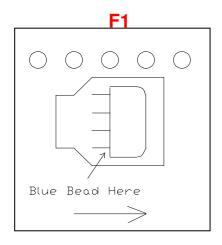

### **Component Orientation in Tape Cavity**

<sup>•</sup> China Tel: +86.21.2407.1588

<sup>•</sup> India Tel: +91.80.43537383

<sup>•</sup> India Tel: +91.80.43537383

<sup>•</sup> India Tel: +91.80.43537383