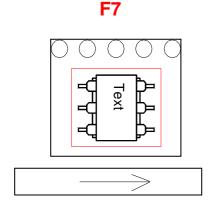

### **Component Orientation in Tape Cavity**

<sup>•</sup> China Tel: +86.21.2407.1588

<sup>•</sup> India Tel: +91.80.43537383

<sup>•</sup> India Tel: +91.80.43537383

<sup>•</sup> India Tel: +91.80.43537383