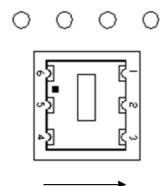

### **Component Orientation in Tape Cavity**

<sup>•</sup> China Tel: +86.21.2407.1588

<sup>•</sup> India Tel: +91.80.43537383

<sup>•</sup> India Tel: +91.80.43537383

<sup>•</sup> India Tel: +91.80.43537383