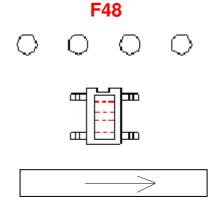

### **Carrier Tape Reference Drawing**

Reference part number datasheet for applicable dimensions. Drawing not to scale.

### **Component Orientation in Tape Cavity**

<sup>•</sup> China Tel: +86.21.2407.1588

<sup>•</sup> India Tel: +91.80.43537383

<sup>•</sup> India Tel: +91.80.43537383

<sup>•</sup> India Tel: +91.80.43537383