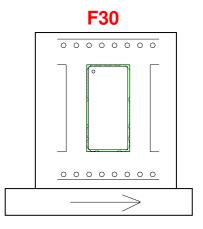

### **Carrier Tape Reference Drawing**

Reference part number datasheet for applicable dimensions. Drawing not to scale.

### **Component Orientation in Tape Cavity**

<sup>•</sup> China Tel: +86.21.2407.1588

<sup>•</sup> India Tel: +91.80.43537383

<sup>•</sup> India Tel: +91.80.43537383

<sup>•</sup> India Tel: +91.80.43537383