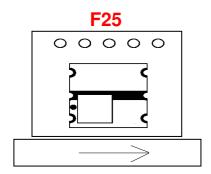

### **Component Orientation in Tape Cavity**

<sup>•</sup> China Tel: +86.21.2407.1588

<sup>•</sup> India Tel: +91.80.43537383

<sup>•</sup> India Tel: +91.80.43537383

<sup>•</sup> India Tel: +91.80.43537383