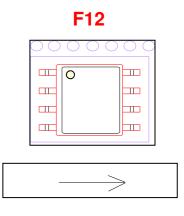

### **Component Orientation in Tape Cavity**

<sup>•</sup> China Tel: +86.21.2407.1588

<sup>•</sup> India Tel: +91.80.43537383

<sup>•</sup> India Tel: +91.80.43537383

<sup>•</sup> India Tel: +91.80.43537383