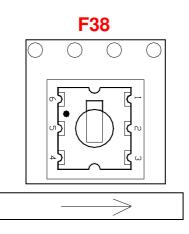

### **Component Orientation in Tape Cavity**

<sup>•</sup> China Tel: +86.21.2407.1588

<sup>•</sup> India Tel: +91.80.43537383

<sup>•</sup> India Tel: +91.80.43537383

<sup>•</sup> India Tel: +91.80.43537383