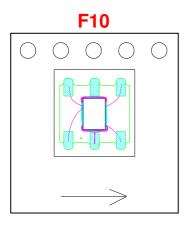

### **Component Orientation in Tape Cavity**

<sup>•</sup> China Tel: +86.21.2407.1588

<sup>•</sup> India Tel: +91.80.43537383

<sup>•</sup> India Tel: +91.80.43537383

<sup>•</sup> India Tel: +91.80.43537383