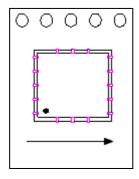

### **Component Orientation in Tape Cavity**

<sup>•</sup> China Tel: +86.21.2407.1588

<sup>•</sup> India Tel: +91.80.43537383

<sup>•</sup> India Tel: +91.80.43537383

<sup>•</sup> India Tel: +91.80.43537383