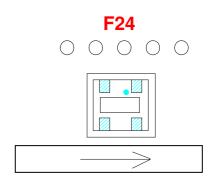

### **Component Orientation in Tape Cavity**

<sup>•</sup> China Tel: +86.21.2407.1588

<sup>•</sup> India Tel: +91.80.43537383

<sup>•</sup> India Tel: +91.80.43537383

<sup>•</sup> India Tel: +91.80.43537383