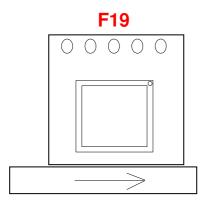

### **Component Orientation in Tape Cavity**

<sup>•</sup> China Tel: +86.21.2407.1588

<sup>•</sup> India Tel: +91.80.43537383

<sup>•</sup> India Tel: +91.80.43537383

<sup>•</sup> India Tel: +91.80.43537383