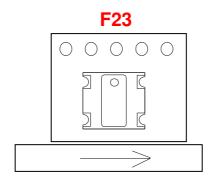

### **Component Orientation in Tape Cavity**

<sup>•</sup> China Tel: +86.21.2407.1588

<sup>•</sup> India Tel: +91.80.43537383

<sup>•</sup> India Tel: +91.80.43537383

<sup>•</sup> India Tel: +91.80.43537383