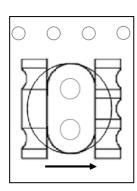

### **Component Orientation in Tape Cavity**

<sup>•</sup> China Tel: +86.21.2407.1588

<sup>•</sup> India Tel: +91.80.43537383

<sup>•</sup> India Tel: +91.80.43537383

<sup>•</sup> India Tel: +91.80.43537383