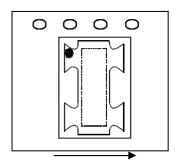

### **Component Orientation in Tape Cavity**

<sup>•</sup> China Tel: +86.21.2407.1588

<sup>•</sup> India Tel: +91.80.43537383

<sup>•</sup> India Tel: +91.80.43537383

<sup>•</sup> India Tel: +91.80.43537383