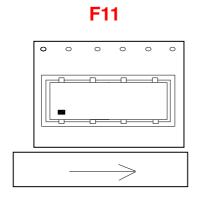

### **Component Orientation in Tape Cavity**

<sup>•</sup> China Tel: +86.21.2407.1588

<sup>•</sup> India Tel: +91.80.43537383

<sup>•</sup> India Tel: +91.80.43537383

<sup>•</sup> India Tel: +91.80.43537383