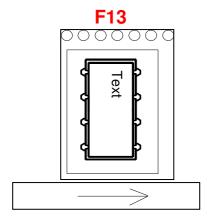

### **Component Orientation in Tape Cavity**

<sup>•</sup> China Tel: +86.21.2407.1588

<sup>•</sup> India Tel: +91.80.43537383

<sup>•</sup> India Tel: +91.80.43537383

<sup>•</sup> India Tel: +91.80.43537383