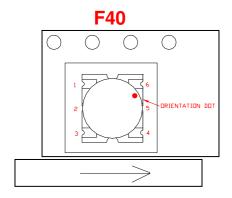

### **Component Orientation in Tape Cavity**

<sup>•</sup> China Tel: +86.21.2407.1588

<sup>•</sup> India Tel: +91.80.43537383

<sup>•</sup> India Tel: +91.80.43537383

<sup>•</sup> India Tel: +91.80.43537383