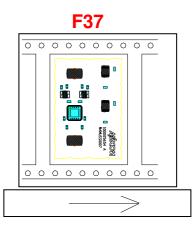

### **Component Orientation in Tape Cavity**

<sup>•</sup> China Tel: +86.21.2407.1588

<sup>•</sup> India Tel: +91.80.43537383

<sup>•</sup> India Tel: +91.80.43537383

<sup>•</sup> India Tel: +91.80.43537383