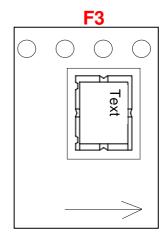

### **Component Orientation in Tape Cavity**

<sup>•</sup> China Tel: +86.21.2407.1588

<sup>•</sup> India Tel: +91.80.43537383

<sup>•</sup> India Tel: +91.80.43537383

<sup>•</sup> India Tel: +91.80.43537383