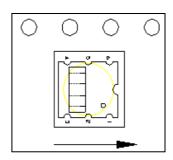

### **Component Orientation in Tape Cavity**

<sup>•</sup> China Tel: +86.21.2407.1588

<sup>•</sup> India Tel: +91.80.43537383

<sup>•</sup> India Tel: +91.80.43537383

<sup>•</sup> India Tel: +91.80.43537383