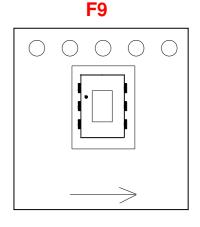

### **Component Orientation in Tape Cavity**

<sup>•</sup> China Tel: +86.21.2407.1588

<sup>•</sup> India Tel: +91.80.43537383

<sup>•</sup> India Tel: +91.80.43537383

<sup>•</sup> India Tel: +91.80.43537383