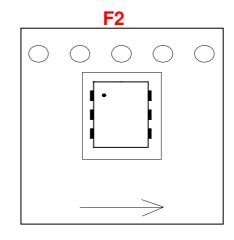

### **Component Orientation in Tape Cavity**

<sup>•</sup> China Tel: +86.21.2407.1588

<sup>•</sup> India Tel: +91.80.43537383

<sup>•</sup> India Tel: +91.80.43537383

<sup>•</sup> India Tel: +91.80.43537383