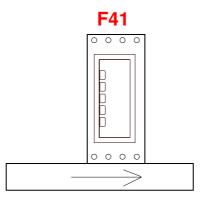

### **Component Orientation in Tape Cavity**

<sup>•</sup> China Tel: +86.21.2407.1588

<sup>•</sup> India Tel: +91.80.43537383

<sup>•</sup> India Tel: +91.80.43537383

<sup>•</sup> India Tel: +91.80.43537383