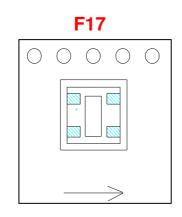

### **Component Orientation in Tape Cavity**

<sup>•</sup> China Tel: +86.21.2407.1588

<sup>•</sup> India Tel: +91.80.43537383

<sup>•</sup> India Tel: +91.80.43537383

<sup>•</sup> India Tel: +91.80.43537383