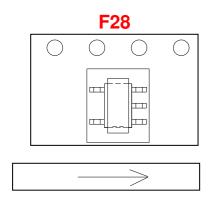

### **Carrier Tape Reference Drawing**

Reference part number datasheet for applicable dimensions. Drawing not to scale.

### **Component Orientation in Tape Cavity**

<sup>•</sup> China Tel: +86.21.2407.1588

<sup>•</sup> India Tel: +91.80.43537383

<sup>•</sup> India Tel: +91.80.43537383

<sup>•</sup> India Tel: +91.80.43537383