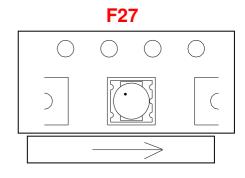

### **Component Orientation in Tape Cavity**

<sup>•</sup> China Tel: +86.21.2407.1588

<sup>•</sup> India Tel: +91.80.43537383

<sup>•</sup> India Tel: +91.80.43537383

<sup>•</sup> India Tel: +91.80.43537383