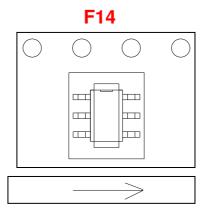

### **Component Orientation in Tape Cavity**

<sup>•</sup> China Tel: +86.21.2407.1588

<sup>•</sup> India Tel: +91.80.43537383

<sup>•</sup> India Tel: +91.80.43537383

<sup>•</sup> India Tel: +91.80.43537383