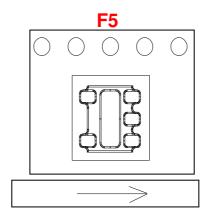

### **Component Orientation in Tape Cavity**

<sup>•</sup> China Tel: +86.21.2407.1588

<sup>•</sup> India Tel: +91.80.43537383

<sup>•</sup> India Tel: +91.80.43537383

<sup>•</sup> India Tel: +91.80.43537383