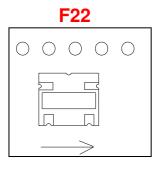

### **Component Orientation in Tape Cavity**

<sup>•</sup> China Tel: +86.21.2407.1588

<sup>•</sup> India Tel: +91.80.43537383

<sup>•</sup> India Tel: +91.80.43537383

<sup>•</sup> India Tel: +91.80.43537383